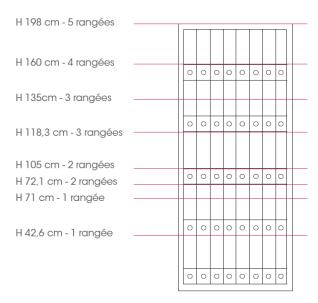

ORGANISATIONAL CAPACITY OF CABINETS

## Pour dossiers suspendus

| H 198 cm - 6 rangées                         |  |
|----------------------------------------------|--|
| H 160 cm - 5 rangées                         |  |
| H 135cm - 4 rangées                          |  |
| H 118,3 cm - 3 rangées                       |  |
| H 105 cm - 3 rangées                         |  |
| H 72,1 cm - 2 rangées<br>H 71 cm - 2 rangées |  |
| H 42,6 cm - 1 rangée                         |  |
|                                              |  |