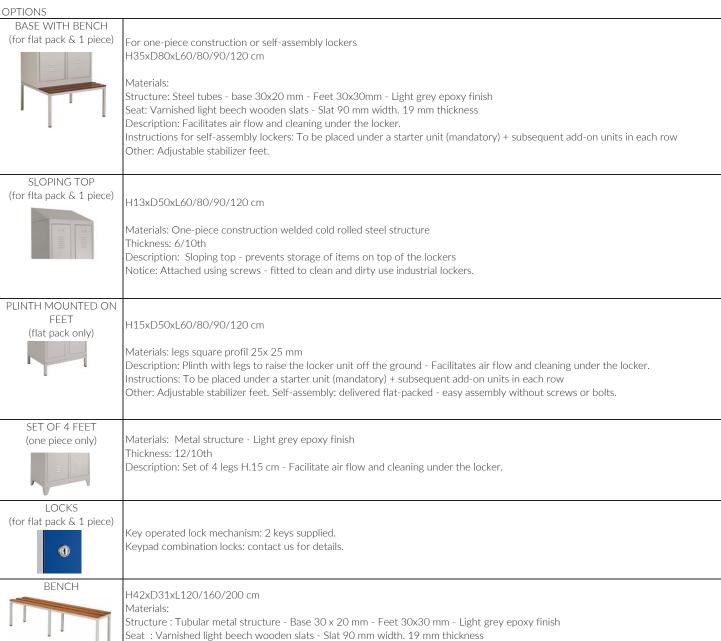

hinges, highly resistant and unhingeable in closed as well as in open positions. Door opens to 120° angle without inhibiting the opening of adjacent compartment doors.

Lock / closing mechanism: Padlock hasp system from stock (padlock not included). Key operated lock mechanism optional.

Accessories: Recessed label holders 70 x 18 mm (labels not included). Ventilation openings in upper and lower sections.

#### **FITTINGS**

Ventilation through back panel

**INTERIOR** 

Clean industrial use lockers: Internally, lockers include one shelf with coat rail mounted to underside.

Dirty industrial use lockers: Internally, lockers include one shelf with coat rail mounted to underside and coat hook, a median partition

1

to keep clean day-to-day clothing separate from industrial clothes.















Other: Adjustable feet - Legs fitted with non-slip end caps

2

|                            | 180                  | 180                  |     |  |
|----------------------------|----------------------|----------------------|-----|--|
|                            | CLEAN INDUSTRIAL USE | DIRTY INDUSTRIAL USE |     |  |
| SELF-ASSEMBLY LOCKERS      |                      |                      |     |  |
| OVERALL DIMENSIONS (in mm) |                      |                      |     |  |
| Height                     | 1800                 | 1800                 |     |  |
| Width                      | 300                  | 400                  |     |  |
| Depth                      | 500                  | 500                  |     |  |
| USEFUL DIMENSIONS (ir      | n mm)