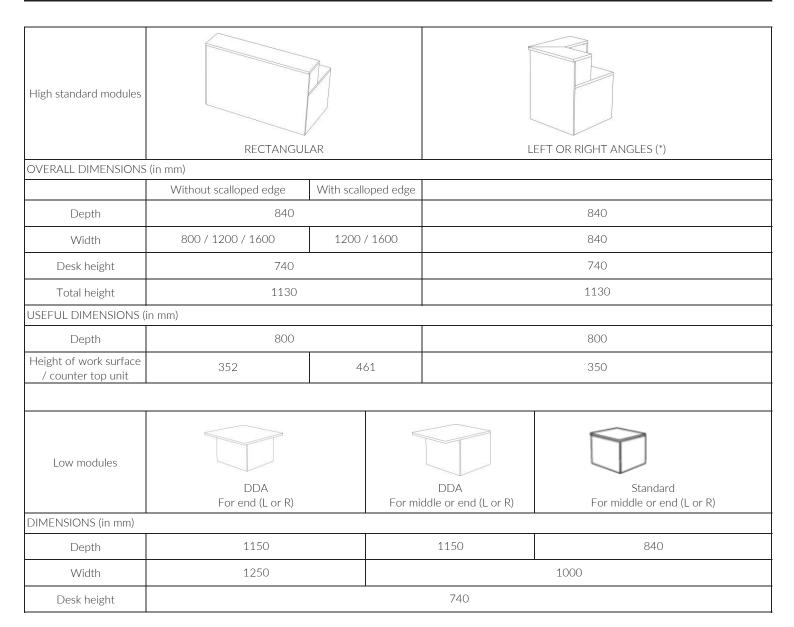

<sup>\*</sup> Descriptions of left and right-hand side are determined in relation to the position of the user (behind the bench).