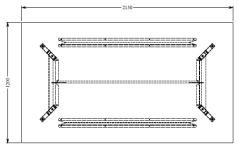

### **DIMENSIONS**

| EXTERNAL DIMENSIONS (in mm) - Without net |      |  |
|-------------------------------------------|------|--|
| TABLE                                     |      |  |
| Depth                                     | 1200 |  |
| Width                                     | 2150 |  |
| Height                                    | 735  |  |

## DIMENSIONS

Top view

Front view