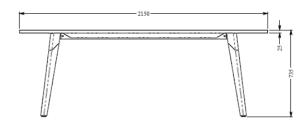

### **DIMENSIONS**

| EXTERNAL DIMENSIONS (in mm) - Without net |      |  |
|-------------------------------------------|------|--|
| TABLE                                     |      |  |
| Depth                                     | 1200 |  |
| Width                                     | 2150 |  |
| Height                                    | 735  |  |

## DIMENSIONS

Top view

Front view