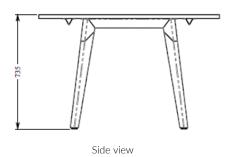

### **DIMENSIONS**

| EXTERNAL DIMENSIONS (in mm) - Without net |      |  |
|-------------------------------------------|------|--|
| TABLE                                     |      |  |
| Depth                                     | 1200 |  |
| Width                                     | 2150 |  |
| Height                                    | 735  |  |

## DIMENSIONS

Top view

Front view